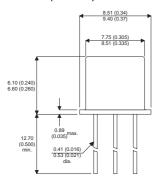

Dimensions in mm (inches).

## TO39 (TO205AD) **PINOUTS**

1 - Emitter

2 - Base

3 - Collector